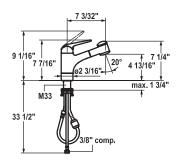

## Kitchen

Single-lever mixer

- ShieldProtect Tightly sealed
- Pull-out spray
- up to 27 % pull-out length
- SprayLock lockable jet spray
- PowerClean needle spray mode, with automatic diverter reset
- hose surface to fit faucet surface
- Hose guide, swiveling 130°
- KWC cartridge L 39 universal
- with ceramic discs
- flow rate and temperature continuously variable
- temperature and flow rate limitation
- Flexible connection hoses ¾" compression
- Fastening by means of threaded sleeve M33 x 1.5
- Mounting hole size ø1 ¾"